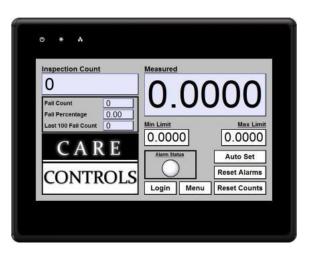

### **Technology**

The WeighStar inspection system is ideal for checking fill level of cans on microbrew production lines. The device incorporates a precision load-cell that weighs the can to determine fill. A simple touch screen interface allows direct entry to set over and under limits. Each can's weight is displayed as well as the total production count and eject count.