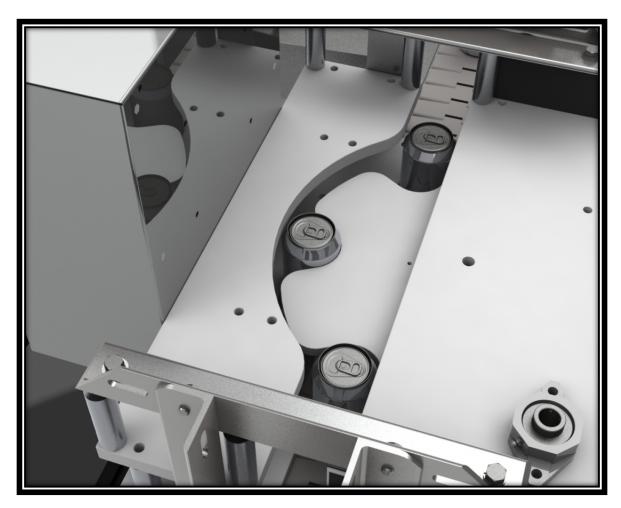

### **Technology**

The WeighStar inspection system is ideal for checking fill level of cans on microbrew production lines. The device incorporates a precision load-cell that weighs the can to determine fill. A simple touch screen interface allows direct entry to set over and under limits. Each can's weight is displayed as well as the total production count and eject count.

#### **Highlights**

- A pneumatic ejection system removes the can from the line if over or under filled.
- Designed for simple installation on existing transporting conveyors after the filling machine.
- Inspection speeds up to 120 cans per minute.