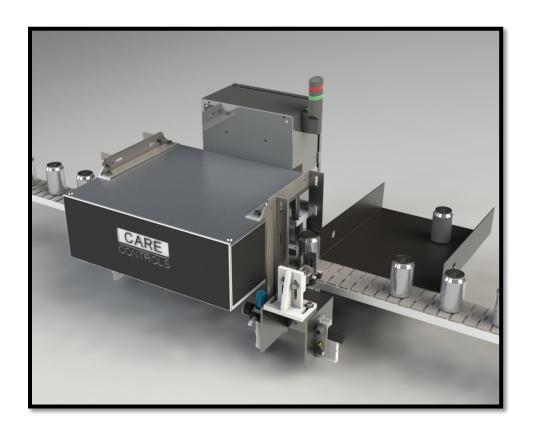

### **Technology**

The WeighStar inspection system is ideal for checking fill level of cans on microbrew production lines. The device incorporates a precision load-cell that weighs the can to determine fill. A simple touch screen interface allows direct entry to set over and under limits. Each can's weight is displayed as well as the total production count and eject count.

#### **Highlights**

- A pneumatic ejection system removes the can from the line if over or under filled.
- Designed for simple installation on existing transporting conveyors after the filling machine.
- Inspection speeds up to 120 cans per minute.