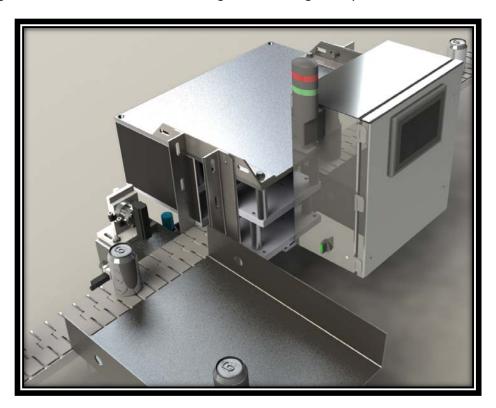

### **Technology**

The WeighStar inspection system is ideal for checking fill level of cans on microbrew production lines. The device incorporates a precision load-cell that weighs the can to determine fill. A simple touch screen interface allows direct entry to set over and under limits. Each can's weight is displayed as well as the total production count and eject count.

#### **Highlights**

- A pneumatic ejection system removes the can from the line if over or under filled.
- Designed for simple installation on existing transporting conveyors after the filling machine.
- Inspection speeds up to 120 cans per minute.